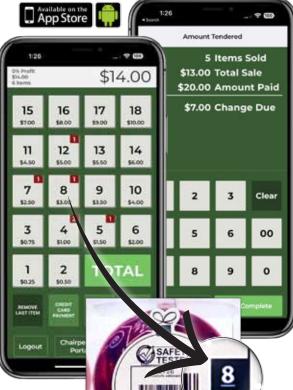

- Pre-priced tent cards with pictures of each gift makes setup easy
- Cash Register APP makes checkout fast & easy with pre-coded gifts
- Self-sealing bags and tablecloths
- Free UPS Next Day Air delivery on all reorders.