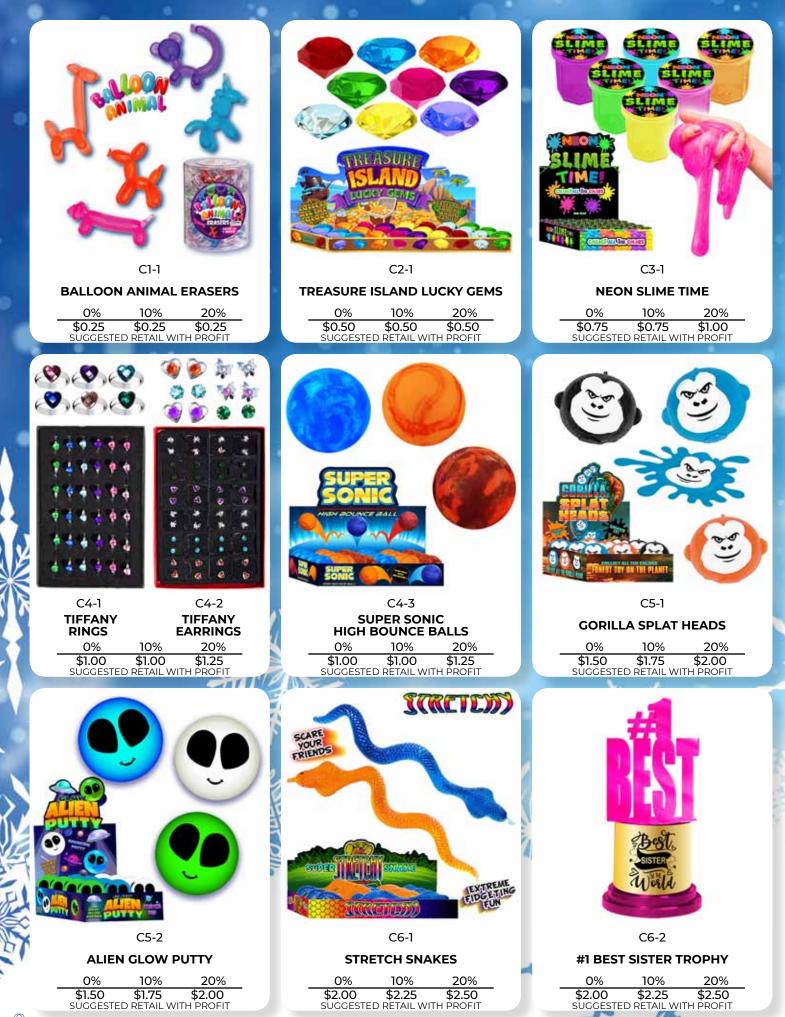

| C6-3         ALL PRO BRO FOAM FOOTBALL         0%       10%       20%         \$2.00       \$2.25       \$2.50         SUGGESTED RETAIL WITH PROFIT | PUFFY HEART NECKLACE0%10%20%\$2.50\$2.75\$3.25SUGGESTED RETAIL WITH PROFIT                                                                                                                                                                                                                                                                                                                                                                                                                                                                                                                                                                                                                                                                                                                                                                                                                                                                                                                                                                                                                                                                                                                                                                                                                                                                                                                                                                                                                                                                                                                                                                                                                                                                                                                                                                                                                                                                                                                                                                                                                                    | CreatCreatCreatCreatCreatCreatCreatCreatCreatCreatCreatCreatCreatCreatCreatCreatCreatCreatCreatCreatCreatCreatCreatCreatCreatCreatCreatCreatCreatCreatCreatCreatCreatCreatCreatCreatCreatCreatCreatCreatCreatCreatCreatCreatCreatCreatCreatCreatCreatCreatCreatCreatCreatCreatCreatCreatCreatCreatCreatCreatCreatCreatCreatCreatCreatCreatCreatCreatCreatCreatCreatCreatCreatCreatCreatCreatCreatCreatCreatCreatCreatCreatCreatCreatCreatCreatCreatCreatCreat< |
|-----------------------------------------------------------------------------------------------------------------------------------------------------|---------------------------------------------------------------------------------------------------------------------------------------------------------------------------------------------------------------------------------------------------------------------------------------------------------------------------------------------------------------------------------------------------------------------------------------------------------------------------------------------------------------------------------------------------------------------------------------------------------------------------------------------------------------------------------------------------------------------------------------------------------------------------------------------------------------------------------------------------------------------------------------------------------------------------------------------------------------------------------------------------------------------------------------------------------------------------------------------------------------------------------------------------------------------------------------------------------------------------------------------------------------------------------------------------------------------------------------------------------------------------------------------------------------------------------------------------------------------------------------------------------------------------------------------------------------------------------------------------------------------------------------------------------------------------------------------------------------------------------------------------------------------------------------------------------------------------------------------------------------------------------------------------------------------------------------------------------------------------------------------------------------------------------------------------------------------------------------------------------------|----------------------------------------------------------------------------------------------------------------------------------------------------------------------------------------------------------------------------------------------------------------------------------------------------------------------------------------------------------------------------------------------------------------------------------------------------------------|
| <image/> <image/> <image/>                                                                                                                          | Image: selection of the | CRVSTAN         CR-2                                                                                                                                                                                                                                                                                                                                                                                                                                           |
| EGG-STREME SPLAT SLIME EGG<br>0% 10% 20%<br>\$2.50 \$2.75 \$3.25                                                                                    | FORTUNE TELLING SQUEEZE BALL<br>0% 10% 20%<br>\$3.00 \$3.50 \$4.00                                                                                                                                                                                                                                                                                                                                                                                                                                                                                                                                                                                                                                                                                                                                                                                                                                                                                                                                                                                                                                                                                                                                                                                                                                                                                                                                                                                                                                                                                                                                                                                                                                                                                                                                                                                                                                                                                                                                                                                                                                            | CRYSTAL SNOWFLAKE NECKLACE<br>0% 10% 20%<br>\$3.00 \$3.50 \$4.00                                                                                                                                                                                                                                                                                                                                                                                               |
| SUGGESTED RETAIL WITH PROFIT                                                                                                                        | SUGGESTED RETAIL WITH PROFIT                                                                                                                                                                                                                                                                                                                                                                                                                                                                                                                                                                                                                                                                                                                                                                                                                                                                                                                                                                                                                                                                                                                                                                                                                                                                                                                                                                                                                                                                                                                                                                                                                                                                                                                                                                                                                                                                                                                                                                                                                                                                                  | SUGGESTED RETAIL WITH PROFIT                                                                                                                                                                                                                                                                                                                                                                                                                                   |
| C9-1<br>MR. BUBBLES<br>SWIMING FROG TUB TOY<br>0% 10% 20%<br>\$3,50 \$4.00 \$4.50<br>SUGGESTED RETAIL WITH PROFIT                                   | C9-2 C9-3<br>NORTH POLE HOLIDAY HAPPINESS<br>DOG PULL TOY CAT WAND TOY<br><u>0% 10% 20%</u><br>\$3.50 \$4.00 \$4.50<br>SUGGESTED RETAIL WITH PROFIT                                                                                                                                                                                                                                                                                                                                                                                                                                                                                                                                                                                                                                                                                                                                                                                                                                                                                                                                                                                                                                                                                                                                                                                                                                                                                                                                                                                                                                                                                                                                                                                                                                                                                                                                                                                                                                                                                                                                                           | C10-1<br>RAINBOW SMOOTHIE PLAY PUTTY<br>0% 10% 20%<br>\$4.00 \$4.50 \$5.00<br>SUGGESTED RETAIL WITH PROFIT                                                                                                                                                                                                                                                                                                                                                     |