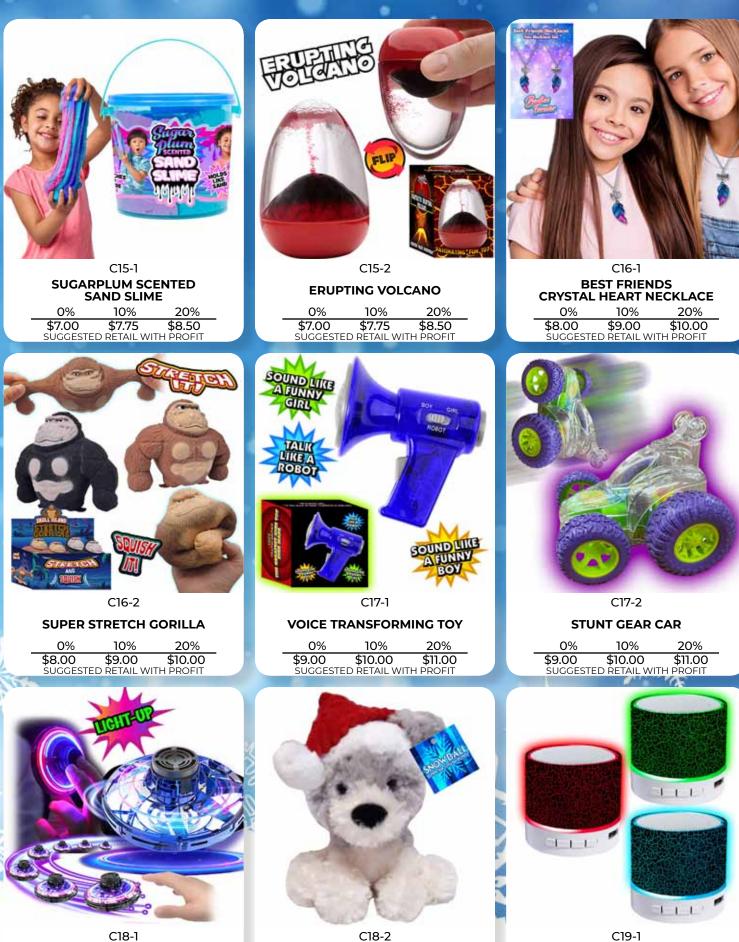

C18-1

**BOOMERANG LEVITATING SPINNER** 

| 0%                           | 10%     | 20%     |  |  |
|------------------------------|---------|---------|--|--|
| \$10.00                      | \$11.00 | \$12.00 |  |  |
| SUGGESTED RETAIL WITH PROFIT |         |         |  |  |

| MINI LED BLUETOOTH SPEAKER   |         |         |         |  |  |  |
|------------------------------|---------|---------|---------|--|--|--|
|                              | 0%      | 10%     | 20%     |  |  |  |
|                              | \$12.00 | \$13.50 | \$15.00 |  |  |  |
| SUGGESTED RETAIL WITH PROFIT |         |         |         |  |  |  |