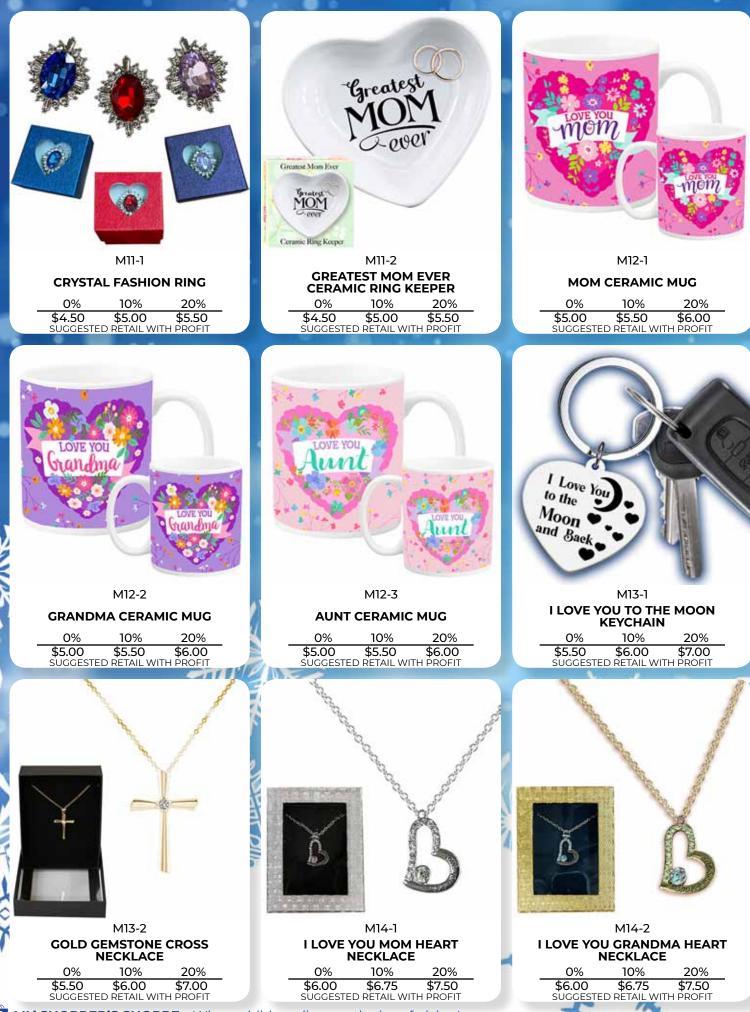

#### There are gifts for ALL members of your Lil' Shopper's family.

LIL' SHOPPER'S SHOPP

Your school only pays for gifts sold. Free supplies, free shipping, and no hidden costs!