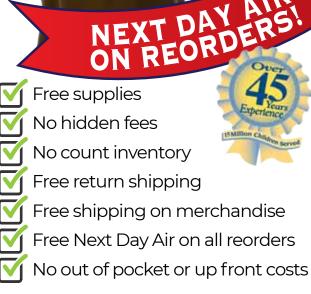

- Pre-priced tent cards with pictures of each gift makes setup easy
- Cash Register APP makes checkout fast & easy with pre-coded gifts
- Self-sealing bags and tablecloths
- Free UPS Next Day Air delivery on all reorders.

- No need to count inventory
- Keep track of your daily cash sales
- Self-service invoicing through your Chairperson Portal
- Prepaid UPS labels provided for easy returns