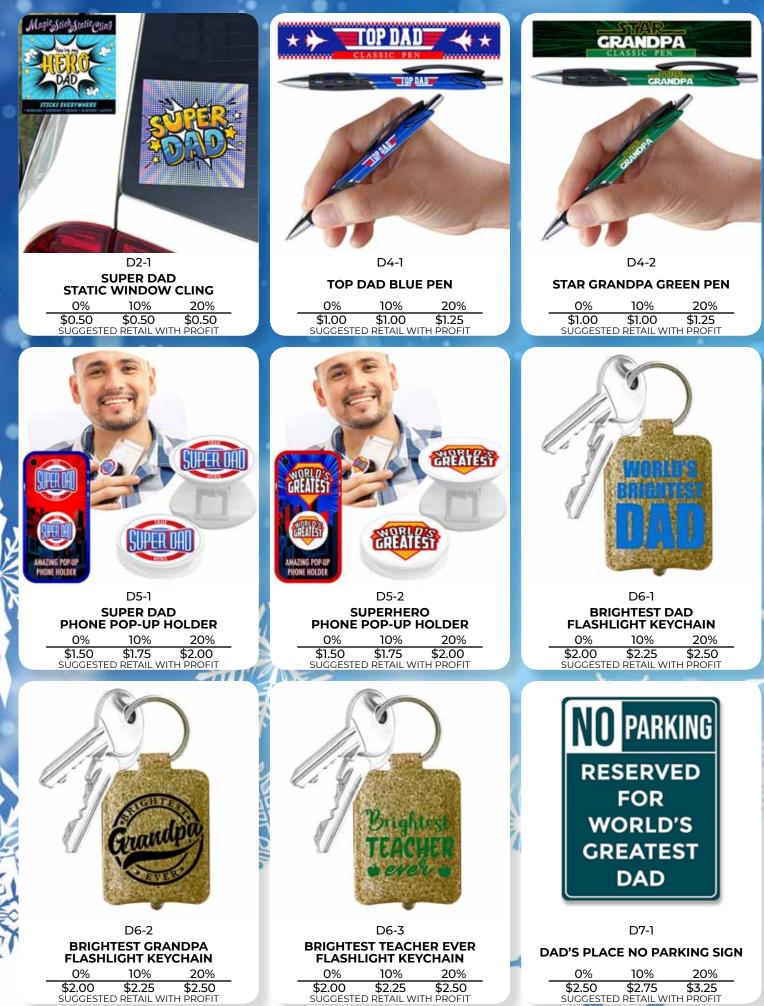

# FREE SUPPLIES!

We offer over 115 high quality gift items, priced within a child's budget from \$0.25 to \$10.00. 85% of our gifts are \$5.00 or less.

 Personalized gifts for mom, dad, grandma, grandpa, aunt, uncle, sister, brother, teacher, pet, friend, toddler, and baby

#### There are gifts for ALL members of your Lil' Shopper's family.

LIL' SHOPPER'S SHOPP

Your school only pays for gifts sold. Free supplies, free shipping, and no hidden costs!