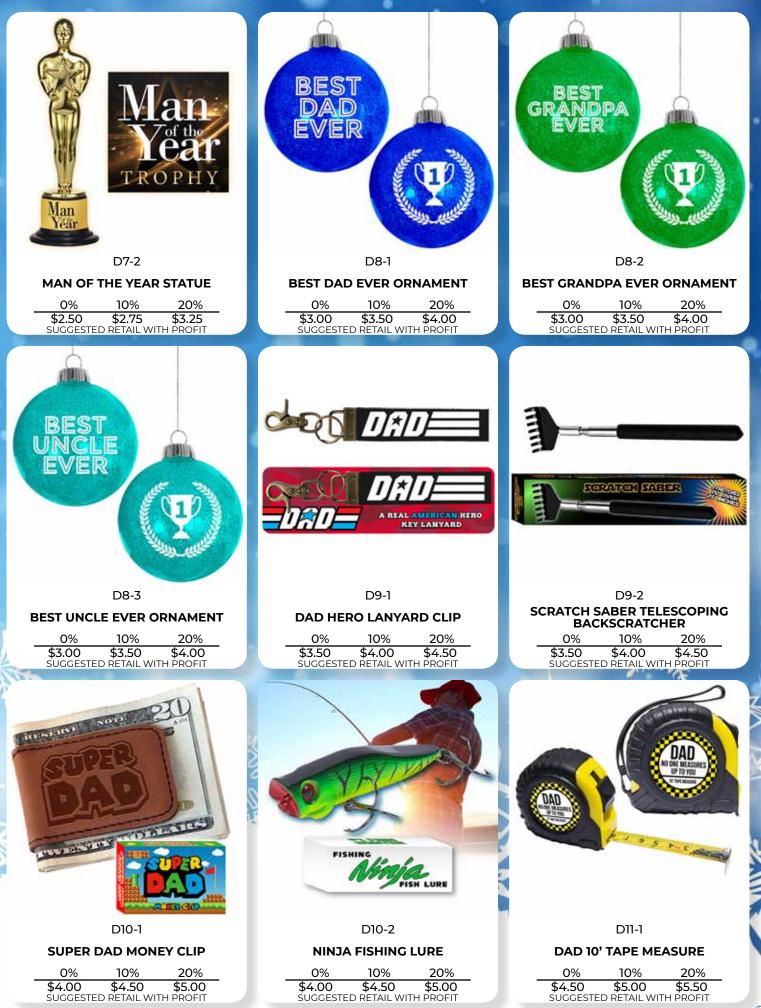

# FREE SUPPLIES!

We offer over 115 high quality gift items, priced within a child's budget from \$0.25 to \$10.00. 85% of our gifts are \$5.00 or less.

 Personalized gifts for mom, dad, grandma, grandpa, aunt, uncle, sister, brother, teacher, pet, friend, toddler, and baby

#### There are gifts for ALL members of your Lil' Shopper's family.

LIL' SHOPPER'S SHOPP

Your school only pays for gifts sold. Free supplies, free shipping, and no hidden costs!