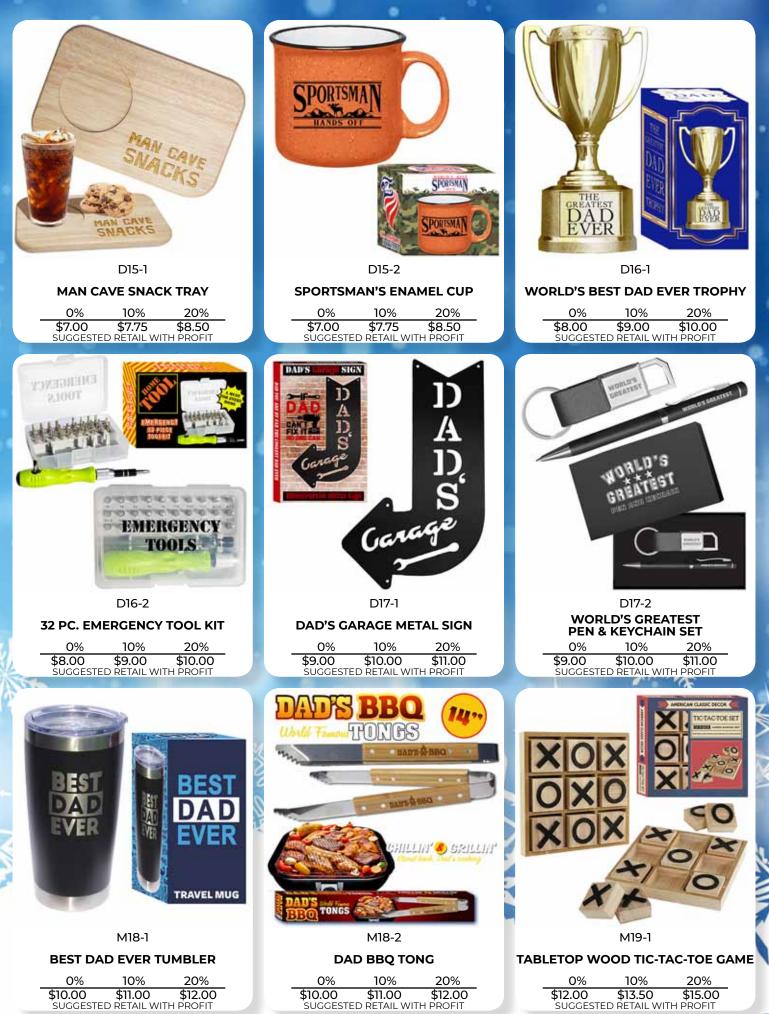

# FREE SUPPLIES!

We offer over 115 high quality gift items, priced within a child's budget from \$0.25 to \$10.00. 85% of our gifts are \$5.00 or less.

 Personalized gifts for mom, dad, grandma, grandpa, aunt, uncle, sister, brother, teacher, pet, friend, toddler, and baby

#### There are gifts for ALL members of your Lil' Shopper's family.

LIL' SHOPPER'S SHOPP

Your school only pays for gifts sold. Free supplies, free shipping, and no hidden costs!