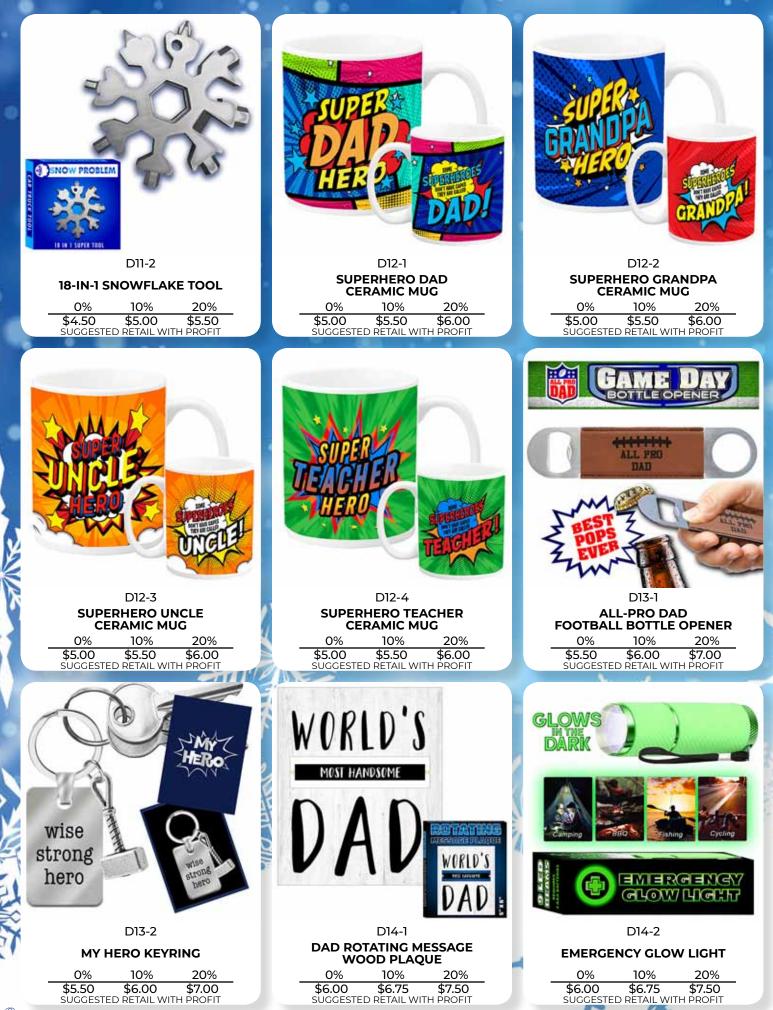

# FREE SUPPLIES!

We offer over 115 high quality gift items, priced within a child's budget from \$0.25 to \$10.00. 85% of our gifts are \$5.00 or less.

 Personalized gifts for mom, dad, grandma, grandpa, aunt, uncle, sister, brother, teacher, pet, friend, toddler, and baby

#### There are gifts for ALL members of your Lil' Shopper's family.

LIL' SHOPPER'S SHOPP

Your school only pays for gifts sold. Free supplies, free shipping, and no hidden costs!